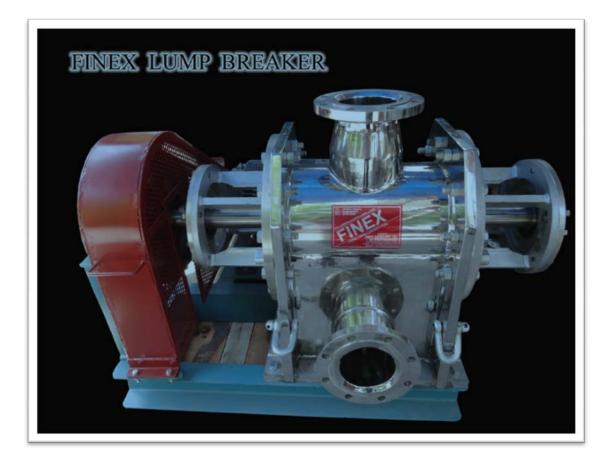

## **General Description and operation and Application**

Application LUMP Breaker CRUSHER is for wet crushing single stage size reduction lumpy WET chemicals, ceramics, minerals, foods etc from 20mm to less than 1mm.

## **Working Principal**

The rotors fitted in straight line rotate from 100 to 300Rpm inwards .With rotation of the jaws size reduction takes place. Material that is crushed passes through the fixed slotted plates. Excellent for size reduction to natural particle size without grinding.